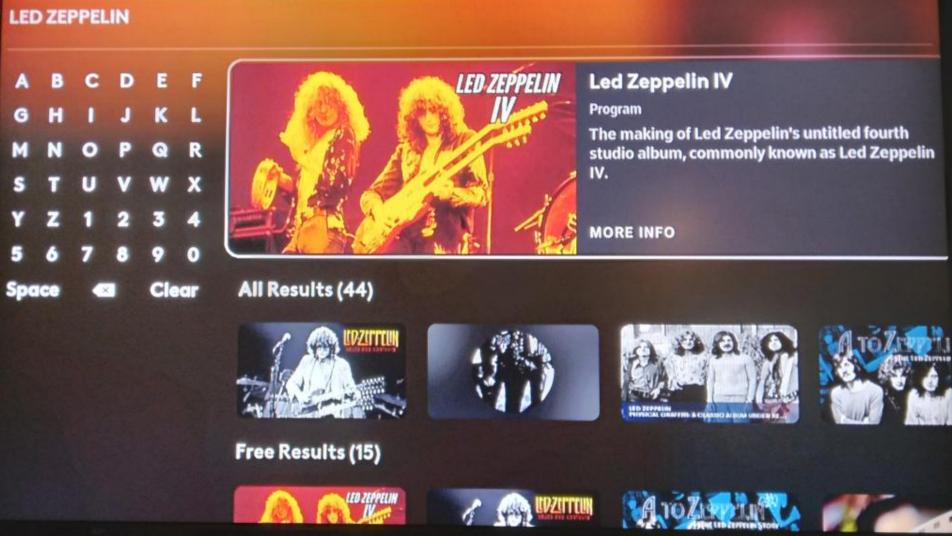

## How Do I Find Anything?

- Internet
  - Google
  - Streaming company web site

Text search on device

Voice command

## **Example Voice Command Results**

"Music"

"70s Hits Music"

"Led Zeppelin"

"Symphony Concert"

"Classical Music"