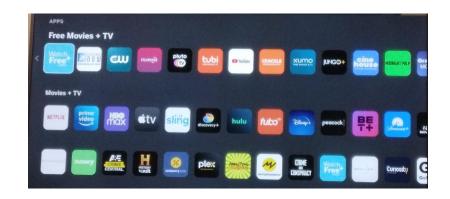

#### Common "Free" Channels

'Live', TV series, classic movies and more. Has advertisements just like regular TV.

Amazon Freevee (formerly IMDb TV)

Crackle

Fawesome.tv

The Film Detective

Haystack News

Hoopla

**HyFyTV** 

Kanopy

LG Channels/Channel Plus (LG owners only)

Mozi

Peacock

Plex

Pluto TV

Redbox

The Roku Channel

Samsung TV Plus (Samsung owners only)

Sling Free

Tivo+

Tubi

Vice TV

Visio Watchfree+ (Visio owners only)

Vix

**Vudo (Fandango)** 

We TV

Xumo TV