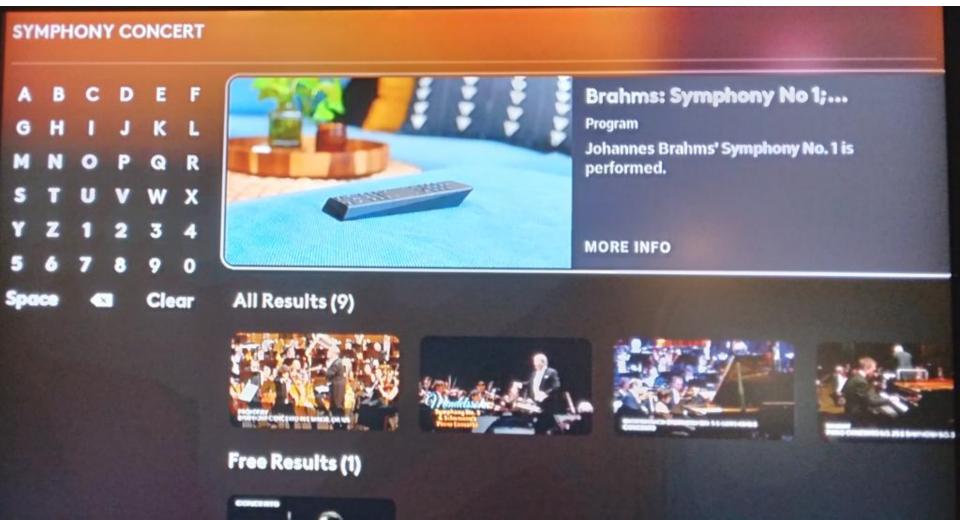

## **Example Voice Command Results**

"Music"

"70s Hits Music"

"Led Zeppelin"

"Symphony Concert"

"Classical Music"