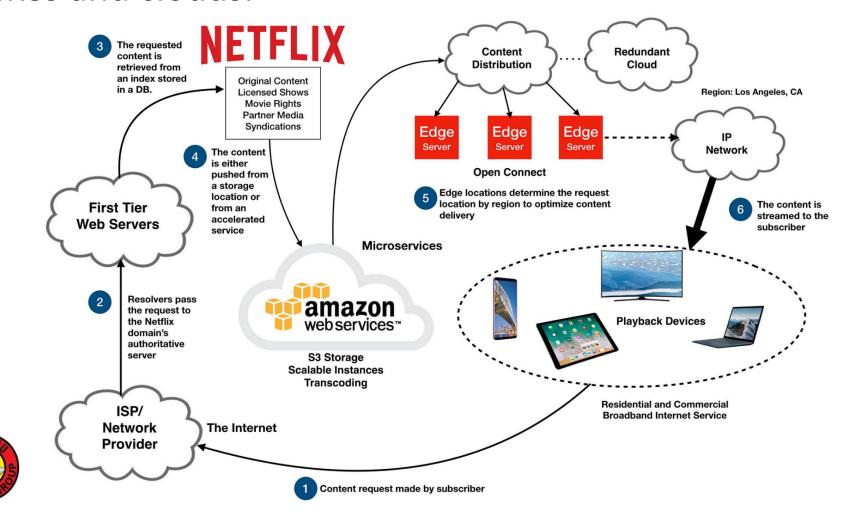

Cable and satellite TV has been similar to radio broadcasting which started in the early 1900's. A device has been added to your home to enable reception of channels based on

When streaming, a unique connection between the server and the client (your device) is established. The content passes through layers of technologies and protocols so complex they are represented as boxes and clouds.