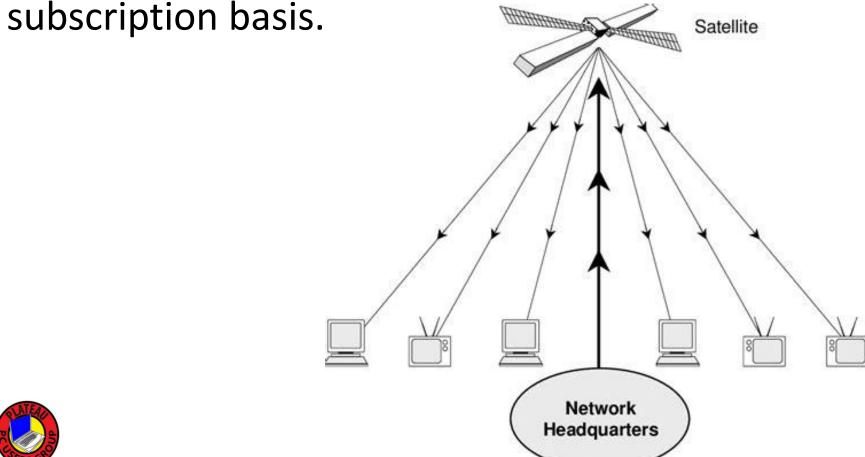

Cable and satellite TV has been similar to radio broadcasting which started in the early 1900's. A device has been added to your home to enable reception of channels based on

When streaming, a unique connection between the server and the client (your device) is established. The content passes through layers of technologies and protocols so complex they are represented as boxes and clouds.