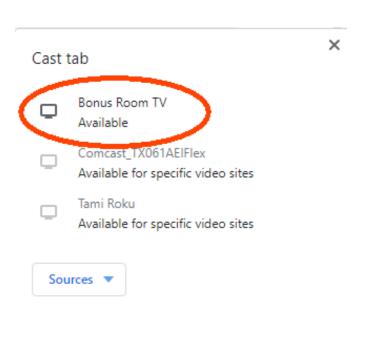

#### A Neat Trick: ChromeCast

My smart TV and Roku device allows me to "clone" my PC or phone screen to the TV without using cables. It works over Wi-Fi and is part of the Chrome Browser making surfing the web or watching internet videos with you spouse easy.