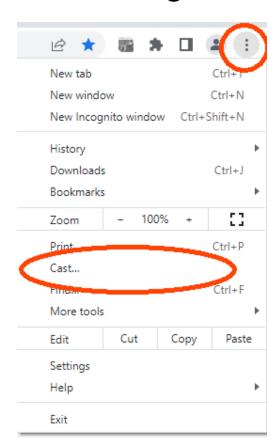

#### A Neat Trick: ChromeCast

My smart TV and Roku device allows me to "clone" my PC or phone screen to the TV without using cables. It works over Wi-Fi and is part of the Chrome Browser making surfing the web or watching internet videos with you spouse easy.